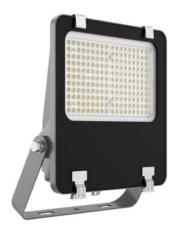

## AQUILA II

Lavov flood light from the family AQUILA II with a power of 200W and an optics 60º degrees . CCT 4000K. With a total lumen output of 32000lm and a luminous efficiency of 160lm/W.DALI driver. Made in die cast aluminum and finished in Black color. IP66 and IK 08 degree of protection.