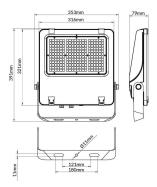

--|---------------|
| Real power (W)              | 200           |
| Real luminous flux (Lm)     | 32000         |
| Luminous efficiency (Lm/W)  | 160           |
| Beam angle (º)              | 60º           |
| Life time (h)               | 50000h L70B50 |
| IP                          | 66            |
| Electrical class insulation | Class I       |
| Colour                      | Black         |
| Control gear included       | Yes           |
| Control gear                | DALI          |
| Light source                | LED           |
| Type of LED                 | 2835          |
| Colour temperature (K)      | 4000          |
| Colour consistency (SDCM)   | SDCM<5        |
| CRI                         | ≥70           |
| IK                          | 08            |

## Scheme