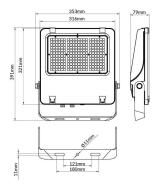

## Scheme



## **AQUILA II**

Lavov flood light from the family AQUILA II with a power of 200W and an optics  $60^{\circ}$  degrees . CCT 4000K. With a total lumen output of 32000lm and a luminous efficiency of 160lm/W.DALI driver. Made in die cast aluminum and finished in Black color. IP66 and IK 08 degree of protection.

| Item code    | 86.10018.4423.02                    |
|--------------|-------------------------------------|
| Product type | Outdoor                             |
| Category     | Floodlights                         |
| Family       | AQUILA II                           |
| Subfamily    | AQUILA II                           |
| Pictograms   | 50 Hz 220 V SDCM 3                  |
|              | CE Driver INCL.                     |
|              | IP CRI IK 50000h<br>66 70 08