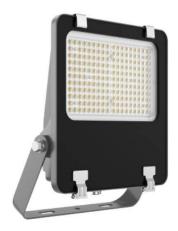

## **AQUILA II**

Lavov flood light from the family AQUILA II with a power of 200W and an optics 55x125°, tilt55 degrees . CCT 4000K. With a total lumen output of 32000lm and a luminous efficiency of 160lm/W.ON-OFF driver. Made in die cast aluminum and finished in Black color. IP66 and IK 08 degree of protection.

| •                           |                 |
|-----------------------------|-----------------|
| Product                     |                 |
| Real power (W)              | 200             |
| Real luminous flux (Lm)     | 32000           |
| Luminous efficiency (Lm/W)  | 160             |
| Beam angle (º)              | 55x125°, tilt55 |
| Life time (h)               | 50000h L70B50   |
| IP                          | 66              |
| Electrical class insulation | Class I         |
| Colour                      | Black           |
| Control gear included       | Yes             |
| Control gear                | ON-OFF          |
| Light source                | LED             |
| Type of LED                 | 2835            |
| Colour temperature (K)      | 4000            |
| Colour consistency (SDCM)   | SDCM<5          |
| CRI                         | ≥70             |
| IK                          | 08              |