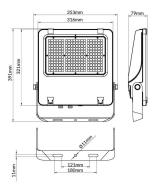

(W)              | 200             |
| Real luminous flux (Lm)     | 32000           |
| Luminous efficiency (Lm/W)  | 160             |
| Beam angle (º)              | 55x125°, tilt55 |
| Life time (h)               | 50000h L70B50   |
| IP                          | 66              |
| Electrical class insulation | Class I         |
| Colour                      | Black           |
| Control gear included       | Yes             |
| Control gear                | ON-OFF          |
| Light source                | LED             |
| Type of LED                 | 2835            |
| Colour temperature (K)      | 4000            |
| Colour consistency (SDCM)   | SDCM<5          |
| CRI                         | ≥70             |
| IK                          | 08              |

## Scheme