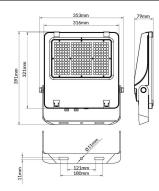

(W)              | 200             |
| Real luminous flux (Lm)     | 32000           |
| Luminous efficiency (Lm/W)  | 160             |
| Beam angle (º)              | 55x125°, tilt55 |
| Life time (h)               | 50000h L70B50   |
| IP                          | 66              |
| Electrical class insulation | Class I         |
| Colour                      | Black           |
| Control gear included       | Yes             |
| Control gear                | ON-OFF          |
| Light source                | LED             |
| Type of LED                 | 2835            |
| Colour temperature (K)      | 4000            |
| Colour consistency (SDCM)   | SDCM<5          |
| CRI                         | ≥70             |
| IK                          | 08              |

## Scheme