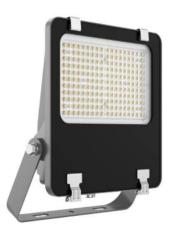

## AQUILA II

Lavov flood light from the family AQUILA II with a power of 200W and an optics 55x125°, tilt55 degrees . CCT 4000K. With a total lumen output of 32000Im and a luminous efficiency of 160Im/W.ON-OFF driver. Made in die cast aluminum and finished in Black color. IP66 and IK 08 degree of protection.