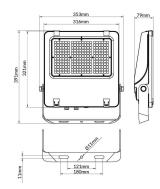

(W)              | 200             |
| Real luminous flux (Lm)     | 32000           |
| Luminous efficiency (Lm/W)  | 160             |
| Beam angle (º)              | 55x125°, tilt55 |
| Life time (h)               | 50000h L70B50   |
| IP                          | 66              |
| Electrical class insulation | Class I         |
| Colour                      | Black           |
| Control gear included       | Yes             |
| Control gear                | ON-OFF          |
| Light source                | LED             |
| Type of LED                 | 2835            |
| Colour temperature (K)      | 4000            |
| Colour consistency (SDCM)   | SDCM<5          |
| CRI                         | ≥70             |
| IK                          | 08              |

## Scheme