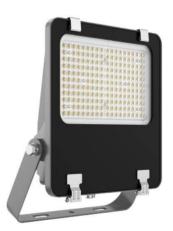

## AQUILA II

Lavov flood light from the family AQUILA II with a power of 200W and an optics 55x125°, tilt55 degrees . CCT 4000K. With a total lumen output of 32000lm and a luminous efficiency of 160lm/W.ON-OFF driver. Made in die cast aluminum and finished in Black color. IP66 and IK 08 degree of protection.

| ltem code    | 86.10018.4451.02                            |
|--------------|---------------------------------------------|
| Product type | Indoor                                      |
| Category     | Floodlights                                 |
| Family       | AQUILA II                                   |
| Subfamily    | AQUILA II                                   |
| Pictograms   | (→ 50 Hz 220 V → SDCM<br>60 Hz 240 V 350° 3 |
|              | CE Driver On Off                            |
|              | IP CRI IK 50000h   66 70 08 L70B50          |

| Product                     |                 |
|-----------------------------|-----------------|
| Real power (W)              | 200             |
| Real luminous flux (Lm)     | 32000           |
| Luminous efficiency (Lm/W)  | 160             |
| Beam angle (º)              | 55x125°, tilt55 |
| Life time (h)               | 50000h L70B50   |
| IP                          | 66              |
| Electrical class insulation | Class I         |
| Colour                      | Black           |
| Control gear included       | Yes             |
| Control gear                | ON-OFF          |
| Light source                | LED             |
| Type of LED                 | 2835            |
| Colour temperature (K)      | 4000            |
| Colour consistency (SDCM)   | SDCM<5          |
| CRI                         | ≥70             |
| IK                          | 08              |