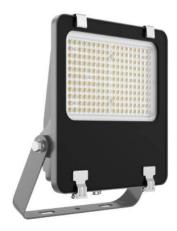

## **AQUILA II**

Lavov flood light from the family AQUILA II with a power of 200W and an optics 55x125°, tilt55 degrees . CCT 4000K. With a total lumen output of 32000lm and a luminous efficiency of 160lm/W.ON-OFF driver. Made in die cast aluminum and finished in Black color. IP66 and IK 08 degree of protection.