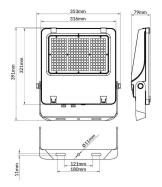

## **AQUILA II**

Lavov flood light from the family AQUILA II with a power of 200W and an optics 55x125°, tilt55 degrees . CCT 4000K. With a total lumen output of 32000lm and a luminous efficiency of 160lm/W.ON-OFF driver. Made in die cast aluminum and finished in Black color. IP66 and IK 08 degree of protection.

| Product                     |                 |
|-----------------------------|-----------------|
| Real power (W)              | 200             |
| Real luminous flux (Lm)     | 32000           |
| Luminous efficiency (Lm/W)  | 160             |
| Beam angle (º)              | 55x125°, tilt55 |
| Life time (h)               | 50000h L70B50   |
| IP                          | 66              |
| Electrical class insulation | Class I         |
| Colour                      | Black           |
| Control gear included       | Yes             |
| Control gear                | ON-OFF          |
| Light source                | LED             |
| Type of LED                 | 2835            |
| Colour temperature (K)      | 4000            |
| Colour consistency (SDCM)   | SDCM<5          |
| CRI                         | ≥70             |
| IK                          | 08              |