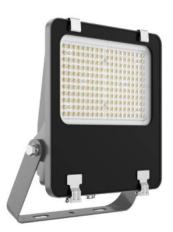

## AQUILA II

Lavov flood light from the family AQUILA II with a power of 200W and an optics 55x125°, tilt55 degrees . CCT 4000K. With a total lumen output of 32000Im and a luminous efficiency of 160Im/W.DALI driver. Made in die cast aluminum and finished in Black color. IP66 and IK 08 degree of protection.

| ltem code    | 86.10018.4453.02                          |
|--------------|-------------------------------------------|
| Product type | Outdoor                                   |
| Category     | Floodlights                               |
| Family       | AQUILA II                                 |
| Pictograms   | (☐) 50 Hz 220 V 51 SDCM<br>60 Hz 240 V 33 |
|              |                                           |
|              | IP CRI IK 50000h   66 70 08 L70B50        |

| Product                     |                 |
|-----------------------------|-----------------|
| Real power (W)              | 200             |
| Real luminous flux (Lm)     | 32000           |
| Luminous efficiency (Lm/W)  | 160             |
| Beam angle (º)              | 55x125°, tilt55 |
| Life time (h)               | 50000h L70B50   |
| IP                          | 66              |
| Electrical class insulation | Class I         |
| Colour                      | Black           |
| Control gear included       | Yes             |
| Control gear                | DALI            |
| Light source                | LED             |
| Type of LED                 | 2835            |
| Colour temperature (K)      | 4000            |
| Colour consistency (SDCM)   | SDCM<5          |
| CRI                         | ≥70             |
| IK                          | 08              |