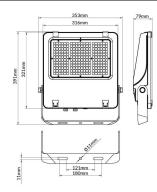

(W)              | 200             |
| Real luminous flux (Lm)     | 32000           |
| Luminous efficiency (Lm/W)  | 160             |
| Beam angle (º)              | 55x125°, tilt55 |
| Life time (h)               | 50000h L70B50   |
| IP                          | 66              |
| Electrical class insulation | Class I         |
| Colour                      | Black           |
| Control gear included       | Yes             |
| Control gear                | DALI            |
| Light source                | LED             |
| Type of LED                 | 2835            |
| Colour temperature (K)      | 4000            |
| Colour consistency (SDCM)   | SDCM<5          |
| CRI                         | ≥70             |
| IK                          | 08              |

## Scheme