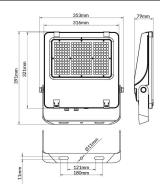

(W)              | 200             |
| Real luminous flux (Lm)     | 32000           |
| Luminous efficiency (Lm/W)  | 160             |
| Beam angle (º)              | 55x125°, tilt55 |
| Life time (h)               | 50000h L70B50   |
| IP                          | 66              |
| Electrical class insulation | Class I         |
| Colour                      | Black           |
| Control gear included       | Yes             |
| Control gear                | DALI            |
| Light source                | LED             |
| Type of LED                 | 2835            |
| Colour temperature (K)      | 4000            |
| Colour consistency (SDCM)   | SDCM<5          |
| CRI                         | ≥70             |
| IK                          | 08              |

## Scheme