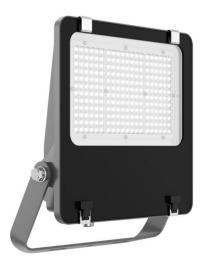

## AQUILA II

Lavov flood light from the family AQUILA II with a power of 200W and an optics 55x125°, tilt55 degrees . CCT 4000K. With a total lumen output of 32000lm and a luminous efficiency of 160lm/W.DALI driver. Made in die cast aluminum and finished in Black color. IP66 and IK 08 degree of protection.