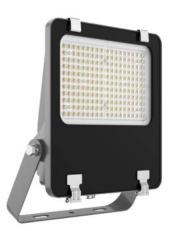

## AQUILA II

Lavov flood light from the family AQUILA II with a power of 200W and an optics 55x125°, tilt55 degrees . CCT 4000K. With a total lumen output of 32000Im and a luminous efficiency of 160Im/W.DALI driver. Made in die cast aluminum and finished in Black color. IP66 and IK 08 degree of protection.