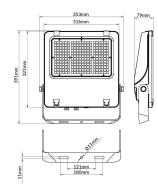

(W)              | 200             |
| Real luminous flux (Lm)     | 32000           |
| Luminous efficiency (Lm/W)  | 160             |
| Beam angle (º)              | 55x125°, tilt55 |
| Life time (h)               | 50000h L70B50   |
| IP                          | 66              |
| Electrical class insulation | Class I         |
| Colour                      | Black           |
| Control gear included       | Yes             |
| Control gear                | DALI            |
| Light source                | LED             |
| Type of LED                 | 2835            |
| Colour temperature (K)      | 4000            |
| Colour consistency (SDCM)   | SDCM<5          |
| CRI                         | ≥70             |
| IK                          | 08              |

## Scheme