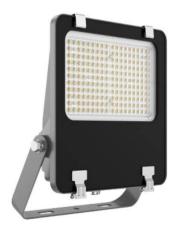

## **AQUILA II**

Lavov flood light from the family AQUILA II with a power of 200W and an optics 26x60° tilt10° degrees . CCT 4000K. With a total lumen output of 32000lm and a luminous efficiency of 160lm/W.ON-OFF driver. Made in die cast aluminum and finished in Black color. IP66 and IK 08 degree of protection.

| Product                     |                |
|-----------------------------|----------------|
| Real power (W)              | 200            |
| Real luminous flux (Lm)     | 32000          |
| Luminous efficiency (Lm/W)  | 160            |
| Beam angle (º)              | 26x60° tilt10° |
| Life time (h)               | 50000h L70B50  |
| IP                          | 66             |
| Electrical class insulation | Class I        |
| Colour                      | Black          |
| Control gear included       | Yes            |
| Control gear                | ON-OFF         |
| Light source                | LED            |
| Type of LED                 | 2835           |
| Colour temperature (K)      | 4000           |
| Colour consistency (SDCM)   | SDCM<5         |
| CRI                         | ≥70            |
| IK                          | 08             |