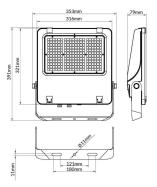

--|
| Real power (W)              | 200            |
| Real luminous flux (Lm)     | 32000          |
| Luminous efficiency (Lm/W)  | 160            |
| Beam angle (º)              | 26x60° tilt10° |
| Life time (h)               | 50000h L70B50  |
| IP                          | 66             |
| Electrical class insulation | Class I        |
| Colour                      | Black          |
| Control gear included       | Yes            |
| Control gear                | ON-OFF         |
| Light source                | LED            |
| Type of LED                 | 2835           |
| Colour temperature (K)      | 4000           |
| Colour consistency (SDCM)   | SDCM<5         |
| CRI                         | ≥70            |
| IK                          | 08             |

## Scheme