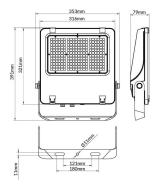

--|
| Real power (W)              | 200            |
| Real luminous flux (Lm)     | 32000          |
| Luminous efficiency (Lm/W)  | 160            |
| Beam angle (º)              | 26x60° tilt10° |
| Life time (h)               | 50000h L70B50  |
| IP                          | 66             |
| Electrical class insulation | Class I        |
| Colour                      | Black          |
| Control gear included       | Yes            |
| Control gear                | ON-OFF         |
| Light source                | LED            |
| Type of LED                 | 2835           |
| Colour temperature (K)      | 4000           |
| Colour consistency (SDCM)   | SDCM<5         |
| CRI                         | ≥70            |
| IK                          | 08             |

## Scheme