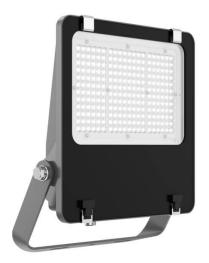

## **AQUILA II**

Lavov flood light from the family AQUILA II with a power of 200W and an optics 26x60° tilt10° degrees . CCT 4000K. With a total lumen output of 32000lm and a luminous efficiency of 160lm/W.ON-OFF driver. Made in die cast aluminum and finished in Black color. IP66 and IK 08 degree of protection.

| Item code    | 86.10018.4461.02                    |
|--------------|-------------------------------------|
| Product type | Outdoor                             |
| Category     | Floodlights                         |
| Family       | AQUILA II                           |
| Pictograms   | 50 Hz 220 V SDCM 3                  |
|              | C € Driver On Off                   |
|              | IP CRI IK 50000h<br>66 70 08 L70B50 |

| Product                     |                |
|-----------------------------|----------------|
| Real power (W)              | 200            |
| Real luminous flux (Lm)     | 32000          |
| Luminous efficiency (Lm/W)  | 160            |
| Beam angle (º)              | 26x60° tilt10° |
| Life time (h)               | 50000h L70B50  |
| IP                          | 66             |
| Electrical class insulation | Class I        |
| Colour                      | Black          |
| Control gear included       | Yes            |
| Control gear                | ON-OFF         |
| Light source                | LED            |
| Type of LED                 | 2835           |
| Colour temperature (K)      | 4000           |
| Colour consistency (SDCM)   | SDCM<5         |
| CRI                         | ≥70            |
| IK                          | 08             |