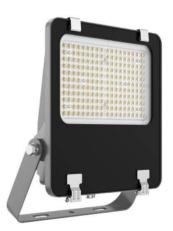

## AQUILA II

Lavov flood light from the family AQUILA II with a power of 200W and an optics 26x60° tilt10° degrees . CCT 4000K. With a total lumen output of 32000lm and a luminous efficiency of 160lm/W.ON-OFF driver. Made in die cast aluminum and finished in Black color. IP66 and IK 08 degree of protection.

| ltem code    | 86.10018.4461.02                    |
|--------------|-------------------------------------|
| Product type | Indoor                              |
| Category     | Floodlights                         |
| Family       | AQUILA II                           |
| Subfamily    | AQUILA II                           |
| Pictograms   | (☐) 50 Hz 220 V 50 SDCM 3           |
|              | CE Driver On Off                    |
|              | IP CRI IK 50000h<br>66 70 08 L70850 |

| Product                     |                |
|-----------------------------|----------------|
| Real power (W)              | 200            |
| Real luminous flux (Lm)     | 32000          |
| Luminous efficiency (Lm/W)  | 160            |
| Beam angle (º)              | 26x60° tilt10° |
| Life time (h)               | 50000h L70B50  |
| IP                          | 66             |
| Electrical class insulation | Class I        |
| Colour                      | Black          |
| Control gear included       | Yes            |
| Control gear                | ON-OFF         |
| Light source                | LED            |
| Type of LED                 | 2835           |
| Colour temperature (K)      | 4000           |
| Colour consistency (SDCM)   | SDCM<5         |
| CRI                         | ≥70            |
| IK                          | 08             |