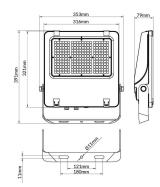

--|
| Real power (W)              | 200            |
| Real luminous flux (Lm)     | 32000          |
| Luminous efficiency (Lm/W)  | 160            |
| Beam angle (º)              | 26x60° tilt10° |
| Life time (h)               | 50000h L70B50  |
| IP                          | 66             |
| Electrical class insulation | Class I        |
| Colour                      | Black          |
| Control gear included       | Yes            |
| Control gear                | ON-OFF         |
| Light source                | LED            |
| Type of LED                 | 2835           |
| Colour temperature (K)      | 4000           |
| Colour consistency (SDCM)   | SDCM<5         |
| CRI                         | ≥70            |
| IK                          | 08             |

## Scheme