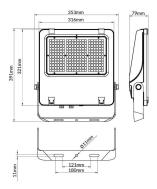

--|
| Real power (W)              | 200            |
| Real luminous flux (Lm)     | 32000          |
| Luminous efficiency (Lm/W)  | 160            |
| Beam angle (º)              | 26x60° tilt10° |
| Life time (h)               | 50000h L70B50  |
| IP                          | 66             |
| Electrical class insulation | Class I        |
| Colour                      | Black          |
| Control gear included       | Yes            |
| Control gear                | DALI           |
| Light source                | LED            |
| Type of LED                 | 2835           |
| Colour temperature (K)      | 4000           |
| Colour consistency (SDCM)   | SDCM<5         |
| CRI                         | ≥70            |
| IK                          | 08             |

## Scheme