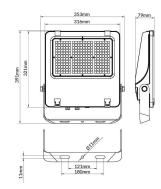

--|
| Real power (W)              | 200            |
| Real luminous flux (Lm)     | 32000          |
| Luminous efficiency (Lm/W)  | 160            |
| Beam angle (º)              | 26x60° tilt10° |
| Life time (h)               | 50000h L70B50  |
| IP                          | 66             |
| Electrical class insulation | Class I        |
| Colour                      | Black          |
| Control gear included       | Yes            |
| Control gear                | DALI           |
| Light source                | LED            |
| Type of LED                 | 2835           |
| Colour temperature (K)      | 4000           |
| Colour consistency (SDCM)   | SDCM<5         |
| CRI                         | ≥70            |
| IK                          | 08             |

## Scheme