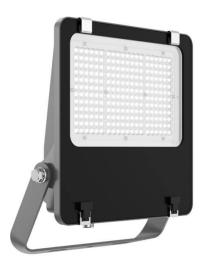

## AQUILA II

Lavov flood light from the family AQUILA II with a power of 200W and an optics 26x60° tilt10° degrees . CCT 4000K. With a total lumen output of 32000lm and a luminous efficiency of 160lm/W.DALI driver. Made in die cast aluminum and finished in Black color. IP66 and IK 08 degree of protection.