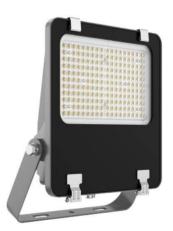

## AQUILA II

Lavov flood light from the family AQUILA II with a power of 200W and an optics 26x60° tilt10° degrees . CCT 4000K. With a total lumen output of 32000lm and a luminous efficiency of 160lm/W.DALI driver. Made in die cast aluminum and finished in Black color. IP66 and IK 08 degree of protection.

| Item code    | 86.10018.4463.02                            |
|--------------|---------------------------------------------|
| Product type | Indoor                                      |
| Category     | Floodlights                                 |
| Family       | AQUILA II                                   |
| Subfamily    | AQUILA II                                   |
| Pictograms   | (→) 50 Hz 220 V → SDCM<br>60 Hz 240 V 30° 3 |
|              | CE Driver INCL                              |
|              | IP CRI IK 50000h   66 70 08 L70B50          |

| Product                     |                |
|-----------------------------|----------------|
| Real power (W)              | 200            |
| Real luminous flux (Lm)     | 32000          |
| Luminous efficiency (Lm/W)  | 160            |
| Beam angle (º)              | 26x60° tilt10° |
| Life time (h)               | 50000h L70B50  |
| IP                          | 66             |
| Electrical class insulation | Class I        |
| Colour                      | Black          |
| Control gear included       | Yes            |
| Control gear                | DALI           |
| Light source                | LED            |
| Type of LED                 | 2835           |
| Colour temperature (K)      | 4000           |
| Colour consistency (SDCM)   | SDCM<5         |
| CRI                         | ≥70            |
| IK                          | 08             |