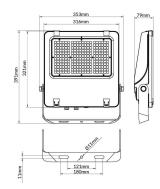

--|
| Real power (W)              | 200            |
| Real luminous flux (Lm)     | 32000          |
| Luminous efficiency (Lm/W)  | 160            |
| Beam angle (º)              | 26x60° tilt10° |
| Life time (h)               | 50000h L70B50  |
| IP                          | 66             |
| Electrical class insulation | Class I        |
| Colour                      | Black          |
| Control gear included       | Yes            |
| Control gear                | DALI           |
| Light source                | LED            |
| Type of LED                 | 2835           |
| Colour temperature (K)      | 4000           |
| Colour consistency (SDCM)   | SDCM<5         |
| CRI                         | ≥70            |
| IK                          | 08             |

## Scheme