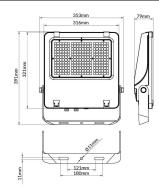

--|
| Real power (W)              | 200            |
| Real luminous flux (Lm)     | 32000          |
| Luminous efficiency (Lm/W)  | 160            |
| Beam angle (º)              | 26x60° tilt10° |
| Life time (h)               | 50000h L70B50  |
| IP                          | 66             |
| Electrical class insulation | Class I        |
| Colour                      | Black          |
| Control gear included       | Yes            |
| Control gear                | DALI           |
| Light source                | LED            |
| Type of LED                 | 2835           |
| Colour temperature (K)      | 4000           |
| Colour consistency (SDCM)   | SDCM<5         |
| CRI                         | ≥70            |
| ΙК                          | 08             |

## Scheme