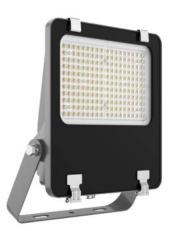

## AQUILA II

Lavov flood light from the family AQUILA II with a power of 200W and an optics 26x60° tilt10° degrees . CCT 4000K. With a total lumen output of 32000Im and a luminous efficiency of 160Im/W.DALI driver. Made in die cast aluminum and finished in Black color. IP66 and IK 08 degree of protection.

| ltem code    | 86.10018.4463.02                   |
|--------------|------------------------------------|
| Product type | Outdoor                            |
| Category     | Floodlights                        |
| Family       | AQUILA II                          |
| Subfamily    | AQUILA II                          |
| Pictograms   | (⊥) 50 Hz 220 V 51 SDCM 3          |
|              | CE Driver                          |
|              | IP CRI IK 50000h   66 70 08 L70B50 |

| Product                     |                |
|-----------------------------|----------------|
| Real power (W)              | 200            |
| Real luminous flux (Lm)     | 32000          |
| Luminous efficiency (Lm/W)  | 160            |
| Beam angle (º)              | 26x60° tilt10° |
| Life time (h)               | 50000h L70B50  |
| IP                          | 66             |
| Electrical class insulation | Class I        |
| Colour                      | Black          |
| Control gear included       | Yes            |
| Control gear                | DALI           |
| Light source                | LED            |
| Type of LED                 | 2835           |
| Colour temperature (K)      | 4000           |
| Colour consistency (SDCM)   | SDCM<5         |
| CRI                         | ≥70            |
| ΙК                          | 08             |