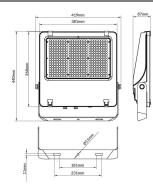

| 86.10018.5411.02                    |
|--------------|-------------------------------------|
| Product type | Outdoor                             |
| Category     | Floodlights                         |
| Family       | AQUILA II                           |
| Pictograms   | (☐) 50 Hz 220 V 50 SDCM 3           |
|              | CC Driver On On Off                 |
|              | IP CRI IK 50000h<br>66 70 08 L70850 |

## Product Real power (W) 240 Real luminous flux (Lm) 38400 Luminous efficiency (Lm/W) 160 25º Beam angle (º) Life time (h) 50000h L70B50 IP 66 **Electrical class insulation** Class I Colour Black **Control gear included** Yes **ON-OFF Control gear** Light source LED Type of LED 2835 4000 Colour temperature (K) Colour consistency (SDCM) SDCM<5 CRI ≥70 IK 08

## Scheme