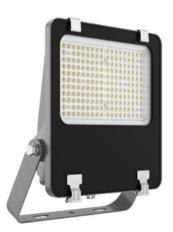

## **AQUILA II**

Lavov flood light from the family AQUILA II with a power of 240W and an optics 25<sup>o</sup> degrees . CCT 4000K. With a total lumen output of 38400lm and a luminous efficiency of 160lm/W.ON-OFF driver. Made in die cast aluminum and finished in Black color. IP66 and IK 08 degree of protection.

## Product Real power (W) 240 Real luminous flux (Lm) 38400 Luminous efficiency (Lm/W) 160 25º Beam angle (º) Life time (h) 50000h L70B50 IP 66 **Electrical class insulation** Class I Colour Black **Control gear included** Yes **ON-OFF Control gear** Light source LED Type of LED 2835 4000 Colour temperature (K) Colour consistency (SDCM) SDCM<5 CRI ≥70 IK 08