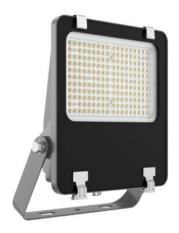

## AQUILA II

Lavov flood light from the family AQUILA II with a power of 240W and an optics 25° degrees . CCT 4000K. With a total lumen output of 38400lm and a luminous efficiency of 160lm/W.ON-OFF driver. Made in die cast aluminum and finished in Black color. IP66 and IK 08 degree of protection.

| Product                     |               |
|-----------------------------|---------------|
| Real power (W)              | 240           |
| Real luminous flux (Lm)     | 38400         |
| Luminous efficiency (Lm/W)  | 160           |
| Beam angle (º)              | 25º           |
| Life time (h)               | 50000h L70B50 |
| IP                          | 66            |
| Electrical class insulation | Class I       |
| Colour                      | Black         |
| Control gear included       | Yes           |
| Control gear                | ON-OFF        |
| Light source                | LED           |
| Type of LED                 | 2835          |
| Colour temperature (K)      | 4000          |
| Colour consistency (SDCM)   | SDCM<5        |
| CRI                         | ≥70           |
| IK                          | 08            |