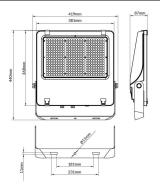

--|---------------|
| Real power (W)              | 240           |
| Real luminous flux (Lm)     | 38400         |
| Luminous efficiency (Lm/W)  | 160           |
| Beam angle (º)              | 25º           |
| Life time (h)               | 50000h L70B50 |
| IP                          | 66            |
| Electrical class insulation | Class I       |
| Colour                      | Black         |
| Control gear included       | Yes           |
| Control gear                | ON-OFF        |
| Light source                | LED           |
| Type of LED                 | 2835          |
| Colour temperature (K)      | 4000          |
| Colour consistency (SDCM)   | SDCM<5        |
| CRI                         | ≥70           |
| IK                          | 08            |

## Scheme