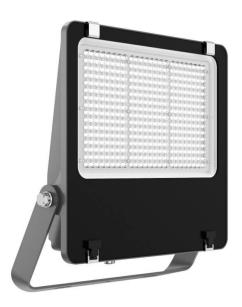

## AQUILA II

Lavov flood light from the family AQUILA II with a power of 240W and an optics 25<sup>o</sup> degrees . CCT 4000K. With a total lumen output of 38400lm and a luminous efficiency of 160lm/W.ON-OFF driver. Made in die cast aluminum and finished in Black color. IP66 and IK 08 degree of protection.