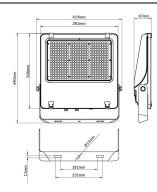

--|---------------|
| Real power (W)              | 240           |
| Real luminous flux (Lm)     | 38400         |
| Luminous efficiency (Lm/W)  | 160           |
| Beam angle (º)              | 25º           |
| Life time (h)               | 50000h L70B50 |
| IP                          | 66            |
| Electrical class insulation | Class I       |
| Colour                      | Black         |
| Control gear included       | Yes           |
| Control gear                | ON-OFF        |
| Light source                | LED           |
| Type of LED                 | 2835          |
| Colour temperature (K)      | 4000          |
| Colour consistency (SDCM)   | SDCM<5        |
| CRI                         | ≥70           |
| IK                          | 08            |

## Scheme