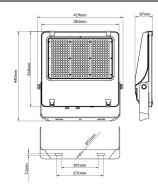

--|---------------|
| Real power (W)              | 240           |
| Real luminous flux (Lm)     | 38400         |
| Luminous efficiency (Lm/W)  | 160           |
| Beam angle (º)              | 25º           |
| Life time (h)               | 50000h L70B50 |
| IP                          | 66            |
| Electrical class insulation | Class I       |
| Colour                      | Black         |
| Control gear included       | Yes           |
| Control gear                | ON-OFF        |
| Light source                | LED           |
| Type of LED                 | 2835          |
| Colour temperature (K)      | 4000          |
| Colour consistency (SDCM)   | SDCM<5        |
| CRI                         | ≥70           |
| IK                          | 08            |

## Scheme