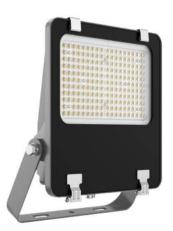

## AQUILA II

Lavov flood light from the family AQUILA II with a power of 240W and an optics 25<sup>o</sup> degrees . CCT 4000K. With a total lumen output of 38400lm and a luminous efficiency of 160lm/W.ON-OFF driver. Made in die cast aluminum and finished in Black color. IP66 and IK 08 degree of protection.