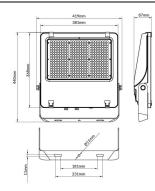

--|---------------|
| Real power (W)              | 240           |
| Real luminous flux (Lm)     | 38400         |
| Luminous efficiency (Lm/W)  | 160           |
| Beam angle (º)              | 25º           |
| Life time (h)               | 50000h L70B50 |
| IP                          | 66            |
| Electrical class insulation | Class I       |
| Colour                      | Black         |
| Control gear included       | Yes           |
| Control gear                | ON-OFF        |
| Light source                | LED           |
| Type of LED                 | 2835          |
| Colour temperature (K)      | 4000          |
| Colour consistency (SDCM)   | SDCM<5        |
| CRI                         | ≥70           |
| IK                          | 08            |

## Scheme