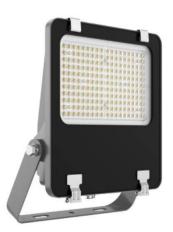

## AQUILA II

Lavov flood light from the family AQUILA II with a power of 240W and an optics 25° degrees . CCT 4000K. With a total lumen output of 38400lm and a luminous efficiency of 160lm/W.ON-OFF driver. Made in die cast aluminum and finished in Black color. IP66 and IK 08 degree of protection.