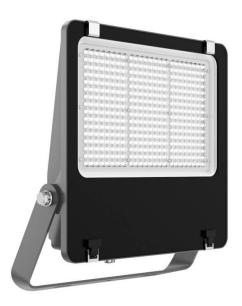

## AQUILA II

Lavov flood light from the family AQUILA II with a power of 240W and an optics 25<sup>o</sup> degrees . CCT 4000K. With a total lumen output of 38400lm and a luminous efficiency of 160lm/W.DALI driver. Made in die cast aluminum and finished in Black color. IP66 and IK 08 degree of protection.

| Product                     |               |
|-----------------------------|---------------|
| Real power (W)              | 240           |
| Real luminous flux (Lm)     | 38400         |
| Luminous efficiency (Lm/W)  | 160           |
| Beam angle (º)              | 25º           |
| Life time (h)               | 50000h L70B50 |
| IP                          | 66            |
| Electrical class insulation | Class I       |
| Colour                      | Black         |
| Control gear included       | Yes           |
| Control gear                | DALI          |
| Light source                | LED           |
| Type of LED                 | 2835          |
| Colour temperature (K)      | 4000          |
| Colour consistency (SDCM)   | SDCM<5        |
| CRI                         | ≥70           |
| IK                          | 08            |