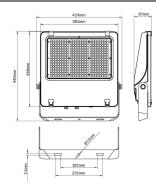

--|---------------|
| Real power (W)              | 240           |
| Real luminous flux (Lm)     | 38400         |
| Luminous efficiency (Lm/W)  | 160           |
| Beam angle (º)              | 25º           |
| Life time (h)               | 50000h L70B50 |
| IP                          | 66            |
| Electrical class insulation | Class I       |
| Colour                      | Black         |
| Control gear included       | Yes           |
| Control gear                | DALI          |
| Light source                | LED           |
| Type of LED                 | 2835          |
| Colour temperature (K)      | 4000          |
| Colour consistency (SDCM)   | SDCM<5        |
| CRI                         | ≥70           |
| IK                          | 08            |

## Scheme