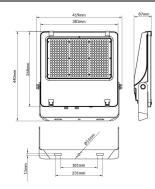

--|---------------|
| Real power (W)              | 240           |
| Real luminous flux (Lm)     | 38400         |
| Luminous efficiency (Lm/W)  | 160           |
| Beam angle (º)              | 25º           |
| Life time (h)               | 50000h L70B50 |
| IP                          | 66            |
| Electrical class insulation | Class I       |
| Colour                      | Black         |
| Control gear included       | Yes           |
| Control gear                | DALI          |
| Light source                | LED           |
| Type of LED                 | 2835          |
| Colour temperature (K)      | 4000          |
| Colour consistency (SDCM)   | SDCM<5        |
| CRI                         | ≥70           |
| IK                          | 08            |

## Scheme