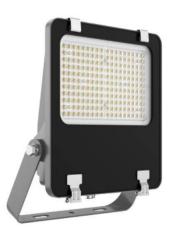

## AQUILA II

Lavov flood light from the family AQUILA II with a power of 240W and an optics 25° degrees . CCT 4000K. With a total lumen output of 38400lm and a luminous efficiency of 160lm/W.DALI driver. Made in die cast aluminum and finished in Black color. IP66 and IK 08 degree of protection.