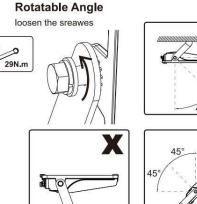

18

51

- Make sure the equipment is properly grounded.
- Make sure the supply voltage is same as the rated fixture voltage.

This is not an included accessory and need to be sourced seperately.

45°