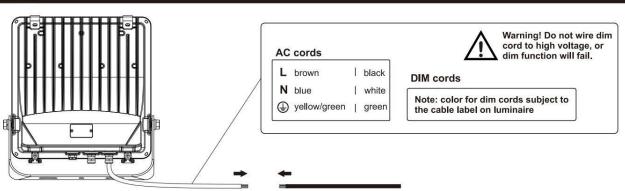

## Item code 86.I0018.5413.02

- Installation and wiring of luminaire must be in accordance with all applicable local codes.
- Installation, inspection, and maintenance of luminaires should be performed by a qualified
- electrician.
- $\bullet$  DO NOT make or alter any open holes in the luminaire. Do not modify the luminaire.
- DO NOT install damaged product.
- Make sure electrical power is OFF before and during installation and maintenance.

18

51

- Make sure the equipment is properly grounded.
- Make sure the supply voltage is same as the rated fixture voltage.

This is not an included accessory and need to be sourced seperately.

45°

## **Connect Wires**