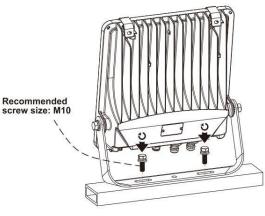

## Item code 86.I0018.5413.02

- Installation and wiring of luminaire must be in accordance with all applicable local codes.
- Installation, inspection, and maintenance of luminaires should be performed by a qualified
- electrician.
- $\bullet$  DO NOT make or alter any open holes in the luminaire. Do not modify the luminaire.
- DO NOT install damaged product.
- Make sure electrical power is OFF before and during installation and maintenance.

18

51

- Make sure the equipment is properly grounded.
- Make sure the supply voltage is same as the rated fixture voltage.

This is not an included accessory and need to be sourced seperately.

45°