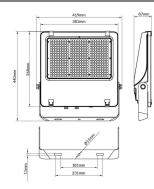

--|---------------|
| Real power (W)              | 240           |
| Real luminous flux (Lm)     | 38400         |
| Luminous efficiency (Lm/W)  | 160           |
| Beam angle (º)              | 60º           |
| Life time (h)               | 50000h L70B50 |
| IP                          | 66            |
| Electrical class insulation | Class I       |
| Colour                      | Black         |
| Control gear included       | Yes           |
| Control gear                | ON-OFF        |
| Light source                | LED           |
| Type of LED                 | 2835          |
| Colour temperature (K)      | 4000          |
| Colour consistency (SDCM)   | SDCM<5        |
| CRI                         | ≥70           |
| IK                          | 08            |

## Scheme