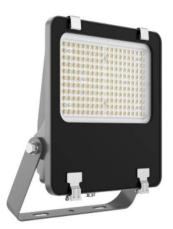

## AQUILA II

Lavov flood light from the family AQUILA II with a power of 240W and an optics 60<sup>o</sup> degrees . CCT 4000K. With a total lumen output of 38400lm and a luminous efficiency of 160lm/W.ON-OFF driver. Made in die cast aluminum and finished in Black color. IP66 and IK 08 degree of protection.