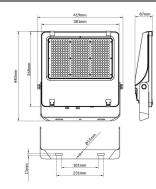

--|---------------|
| Real power (W)              | 240           |
| Real luminous flux (Lm)     | 38400         |
| Luminous efficiency (Lm/W)  | 160           |
| Beam angle (º)              | 60º           |
| Life time (h)               | 50000h L70B50 |
| IP                          | 66            |
| Electrical class insulation | Class I       |
| Colour                      | Black         |
| Control gear included       | Yes           |
| Control gear                | ON-OFF        |
| Light source                | LED           |
| Type of LED                 | 2835          |
| Colour temperature (K)      | 4000          |
| Colour consistency (SDCM)   | SDCM<5        |
| CRI                         | ≥70           |
| IK                          | 08            |

## Scheme