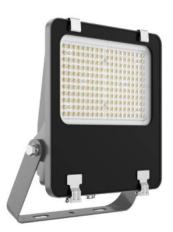

## AQUILA II

Lavov flood light from the family AQUILA II with a power of 240W and an optics 60<sup>o</sup> degrees . CCT 4000K. With a total lumen output of 38400lm and a luminous efficiency of 160lm/W.ON-OFF driver. Made in die cast aluminum and finished in Black color. IP66 and IK 08 degree of protection.