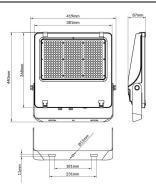

efficiency (Lm/W)  | 160                    |
| Beam angle (º)              | <b>60</b> <sup>5</sup> |
| Life time (h)               | 50000h L70B50          |
| IP                          | 66                     |
| Electrical class insulation | Class I                |
| Colour                      | Black                  |
| Control gear included       | Yes                    |
| Control gear                | ON-OFF                 |
| Light source                | LED                    |
| Type of LED                 | 2835                   |
| Colour temperature (K)      | 4000                   |
| Colour consistency (SDCM)   | SDCM<5                 |
| CRI                         | ≥70                    |
| IK                          | 08                     |

## Scheme