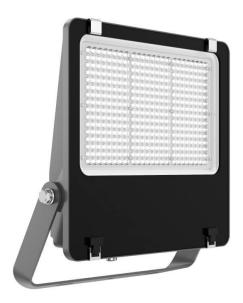

## **AQUILA II**

Lavov flood light from the family AQUILA II with a power of 240W and an optics  $60^{\circ}$  degrees . CCT 4000K. With a total lumen output of 38400lm and a luminous efficiency of 160lm/W.ON-OFF driver. Made in die cast aluminum and finished in Black color. IP66 and IK 08 degree of protection.

| Product                     |                        |
|-----------------------------|------------------------|
| Real power (W)              | 240                    |
| Real luminous flux (Lm)     | 38400                  |
| Luminous efficiency (Lm/W)  | 160                    |
| Beam angle (º)              | <b>60</b> <sup>5</sup> |
| Life time (h)               | 50000h L70B50          |
| IP                          | 66                     |
| Electrical class insulation | Class I                |
| Colour                      | Black                  |
| Control gear included       | Yes                    |
| Control gear                | ON-OFF                 |
| Light source                | LED                    |
| Type of LED                 | 2835                   |
| Colour temperature (K)      | 4000                   |
| Colour consistency (SDCM)   | SDCM<5                 |
| CRI                         | ≥70                    |
| IK                          | 08                     |