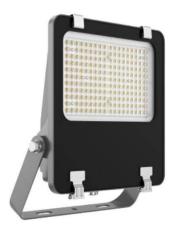

## **AQUILA II**

Lavov flood light from the family AQUILA II with a power of 240W and an optics  $60^{\circ}$  degrees . CCT 4000K. With a total lumen output of 38400lm and a luminous efficiency of 160lm/W.ON-OFF driver. Made in die cast aluminum and finished in Black color. IP66 and IK 08 degree of protection.

| Product                     |               |
|-----------------------------|---------------|
| Real power (W)              | 240           |
| Real luminous flux (Lm)     | 38400         |
| Luminous efficiency (Lm/W)  | 160           |
| Beam angle (º)              | 60º           |
| Life time (h)               | 50000h L70B50 |
| IP                          | 66            |
| Electrical class insulation | Class I       |
| Colour                      | Black         |
| Control gear included       | Yes           |
| Control gear                | ON-OFF        |
| Light source                | LED           |
| Type of LED                 | 2835          |
| Colour temperature (K)      | 4000          |
| Colour consistency (SDCM)   | SDCM<5        |
| CRI                         | ≥70           |
| IK                          | 08            |