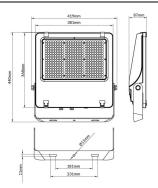

--|---------------|
| Real power (W)              | 240           |
| Real luminous flux (Lm)     | 38400         |
| Luminous efficiency (Lm/W)  | 160           |
| Beam angle (º)              | 60º           |
| Life time (h)               | 50000h L70B50 |
| IP                          | 66            |
| Electrical class insulation | Class I       |
| Colour                      | Black         |
| Control gear included       | Yes           |
| Control gear                | ON-OFF        |
| Light source                | LED           |
| Type of LED                 | 2835          |
| Colour temperature (K)      | 4000          |
| Colour consistency (SDCM)   | SDCM<5        |
| CRI                         | ≥70           |
| IK                          | 08            |

## Scheme