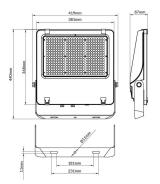

--|---------------|
| Real power (W)              | 240           |
| Real luminous flux (Lm)     | 38400         |
| Luminous efficiency (Lm/W)  | 160           |
| Beam angle (º)              | 60⁰           |
| Life time (h)               | 50000h L70B50 |
| IP                          | 66            |
| Electrical class insulation | Class I       |
| Colour                      | Black         |
| Control gear included       | Yes           |
| Control gear                | ON-OFF        |
| Light source                | LED           |
| Type of LED                 | 2835          |
| Colour temperature (K)      | 4000          |
| Colour consistency (SDCM)   | SDCM<5        |
| CRI                         | ≥70           |
| IK                          | 08            |

## Scheme