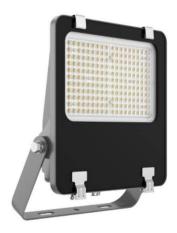

## AQUILA II

Lavov flood light from the family AQUILA II with a power of 240W and an optics  $60^{\circ}$  degrees . CCT 4000K. With a total lumen output of 38400lm and a luminous efficiency of 160lm/W.ON-OFF driver. Made in die cast aluminum and finished in Black color. IP66 and IK 08 degree of protection.