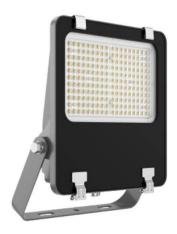

## **AQUILA II**

Lavov flood light from the family AQUILA II with a power of 240W and an optics  $60^{\circ}$  degrees . CCT 4000K. With a total lumen output of 38400lm and a luminous efficiency of 160lm/W.DALI driver. Made in die cast aluminum and finished in Black color. IP66 and IK 08 degree of protection.