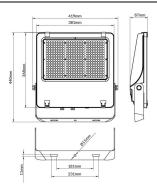

--|---------------|
| Real power (W)              | 240           |
| Real luminous flux (Lm)     | 38400         |
| Luminous efficiency (Lm/W)  | 160           |
| Beam angle (º)              | 60∘           |
| Life time (h)               | 50000h L70B50 |
| IP                          | 66            |
| Electrical class insulation | Class I       |
| Colour                      | Black         |
| Control gear included       | Yes           |
| Control gear                | DALI          |
| Light source                | LED           |
| Type of LED                 | 2835          |
| Colour temperature (K)      | 4000          |
| Colour consistency (SDCM)   | SDCM<5        |
| CRI                         | ≥70           |
| IK                          | 08            |

## Scheme