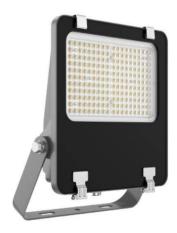

## **AQUILA II**

Lavov flood light from the family AQUILA II with a power of 240W and an optics  $60^{\circ}$  degrees . CCT 4000K. With a total lumen output of 38400lm and a luminous efficiency of 160lm/W.DALI driver. Made in die cast aluminum and finished in Black color. IP66 and IK 08 degree of protection.

| Product                     |               |
|-----------------------------|---------------|
| Real power (W)              | 240           |
| Real luminous flux (Lm)     | 38400         |
| Luminous efficiency (Lm/W)  | 160           |
| Beam angle (º)              | 60º           |
| Life time (h)               | 50000h L70B50 |
| IP                          | 66            |
| Electrical class insulation | Class I       |
| Colour                      | Black         |
| Control gear included       | Yes           |
| Control gear                | DALI          |
| Light source                | LED           |
| Type of LED                 | 2835          |
| Colour temperature (K)      | 4000          |
| Colour consistency (SDCM)   | SDCM<5        |
| CRI                         | ≥70           |
| IK                          | 08            |