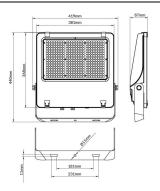

--|---------------|
| Real power (W)              | 240           |
| Real luminous flux (Lm)     | 38400         |
| Luminous efficiency (Lm/W)  | 160           |
| Beam angle (º)              | 60º           |
| Life time (h)               | 50000h L70B50 |
| IP                          | 66            |
| Electrical class insulation | Class I       |
| Colour                      | Black         |
| Control gear included       | Yes           |
| Control gear                | DALI          |
| Light source                | LED           |
| Type of LED                 | 2835          |
| Colour temperature (K)      | 4000          |
| Colour consistency (SDCM)   | SDCM<5        |
| CRI                         | ≥70           |
| IK                          | 08            |

## Scheme