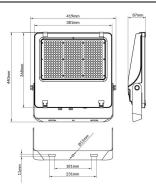

--|---------------|
| Real power (W)              | 240           |
| Real luminous flux (Lm)     | 38400         |
| Luminous efficiency (Lm/W)  | 160           |
| Beam angle (º)              | 60º           |
| Life time (h)               | 50000h L70B50 |
| IP                          | 66            |
| Electrical class insulation | Class I       |
| Colour                      | Black         |
| Control gear included       | Yes           |
| Control gear                | DALI          |
| Light source                | LED           |
| Type of LED                 | 2835          |
| Colour temperature (K)      | 4000          |
| Colour consistency (SDCM)   | SDCM<5        |
| CRI                         | ≥70           |
| IK                          | 08            |

## Scheme