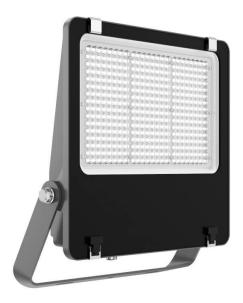

## **AQUILA II**

Lavov flood light from the family AQUILA II with a power of 240W and an optics 60º degrees . CCT 4000K. With a total lumen output of 38400lm and a luminous efficiency of 160lm/W.DALI driver. Made in die cast aluminum and finished in Black color. IP66 and IK 08 degree of protection.