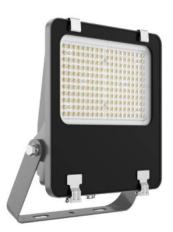

## AQUILA II

Lavov flood light from the family AQUILA II with a power of 240W and an optics 60<sup>o</sup> degrees . CCT 4000K. With a total lumen output of 38400lm and a luminous efficiency of 160lm/W.DALI driver. Made in die cast aluminum and finished in Black color. IP66 and IK 08 degree of protection.