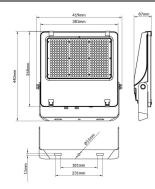

--|---------------|
| Real power (W)              | 240           |
| Real luminous flux (Lm)     | 38400         |
| Luminous efficiency (Lm/W)  | 160           |
| Beam angle (º)              | 60º           |
| Life time (h)               | 50000h L70B50 |
| IP                          | 66            |
| Electrical class insulation | Class I       |
| Colour                      | Black         |
| Control gear included       | Yes           |
| Control gear                | DALI          |
| Light source                | LED           |
| Type of LED                 | 2835          |
| Colour temperature (K)      | 4000          |
| Colour consistency (SDCM)   | SDCM<5        |
| CRI                         | ≥70           |
| IK                          | 08            |

## Scheme