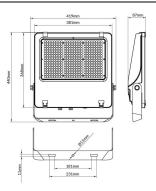

(W)              | 240             |
| Real luminous flux (Lm)     | 38400           |
| Luminous efficiency (Lm/W)  | 160             |
| Beam angle (º)              | 55x125°, tilt55 |
| Life time (h)               | 50000h L70B50   |
| IP                          | 66              |
| Electrical class insulation | Class I         |
| Colour                      | Black           |
| Control gear included       | Yes             |
| Control gear                | ON-OFF          |
| Light source                | LED             |
| Type of LED                 | 2835            |
| Colour temperature (K)      | 4000            |
| Colour consistency (SDCM)   | SDCM<5          |
| CRI                         | ≥70             |
| IK                          | 08              |

## Scheme