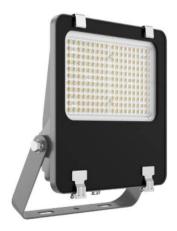

## **AQUILA II**

Lavov flood light from the family AQUILA II with a power of 240W and an optics 55x125°, tilt55 degrees . CCT 4000K. With a total lumen output of 38400lm and a luminous efficiency of 160lm/W.ON-OFF driver. Made in die cast aluminum and finished in Black color. IP66 and IK 08 degree of protection.

| Product                     |                 |
|-----------------------------|-----------------|
| Real power (W)              | 240             |
| Real luminous flux (Lm)     | 38400           |
| Luminous efficiency (Lm/W)  | 160             |
| Beam angle (º)              | 55x125°, tilt55 |
| Life time (h)               | 50000h L70B50   |
| IP                          | 66              |
| Electrical class insulation | Class I         |
| Colour                      | Black           |
| Control gear included       | Yes             |
| Control gear                | ON-OFF          |
| Light source                | LED             |
| Type of LED                 | 2835            |
| Colour temperature (K)      | 4000            |
| Colour consistency (SDCM)   | SDCM<5          |
| CRI                         | ≥70             |
| IK                          | 08              |