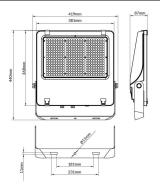

(W)              | 240             |
| Real luminous flux (Lm)     | 38400           |
| Luminous efficiency (Lm/W)  | 160             |
| Beam angle (º)              | 55x125°, tilt55 |
| Life time (h)               | 50000h L70B50   |
| IP                          | 66              |
| Electrical class insulation | Class I         |
| Colour                      | Black           |
| Control gear included       | Yes             |
| Control gear                | ON-OFF          |
| Light source                | LED             |
| Type of LED                 | 2835            |
| Colour temperature (K)      | 4000            |
| Colour consistency (SDCM)   | SDCM<5          |
| CRI                         | ≥70             |
| IK                          | 08              |

## Scheme