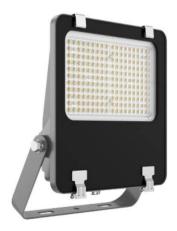

## AQUILA II

Lavov flood light from the family AQUILA II with a power of 240W and an optics 55x125°, tilt55 degrees . CCT 4000K. With a total lumen output of 38400lm and a luminous efficiency of 160lm/W.ON-OFF driver. Made in die cast aluminum and finished in Black color. IP66 and IK 08 degree of protection.

| Product                     |                 |
|-----------------------------|-----------------|
| Real power (W)              | 240             |
| Real luminous flux (Lm)     | 38400           |
| Luminous efficiency (Lm/W)  | 160             |
| Beam angle (º)              | 55x125°, tilt55 |
| Life time (h)               | 50000h L70B50   |
| IP                          | 66              |
| Electrical class insulation | Class I         |
| Colour                      | Black           |
| Control gear included       | Yes             |
| Control gear                | ON-OFF          |
| Light source                | LED             |
| Type of LED                 | 2835            |
| Colour temperature (K)      | 4000            |
| Colour consistency (SDCM)   | SDCM<5          |
| CRI                         | ≥70             |
| IK                          | 08              |