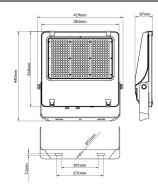

(W)              | 240             |
| Real luminous flux (Lm)     | 38400           |
| Luminous efficiency (Lm/W)  | 160             |
| Beam angle (º)              | 55x125°, tilt55 |
| Life time (h)               | 50000h L70B50   |
| IP                          | 66              |
| Electrical class insulation | Class I         |
| Colour                      | Black           |
| Control gear included       | Yes             |
| Control gear                | ON-OFF          |
| Light source                | LED             |
| Type of LED                 | 2835            |
| Colour temperature (K)      | 4000            |
| Colour consistency (SDCM)   | SDCM<5          |
| CRI                         | ≥70             |
| IK                          | 08              |

## Scheme