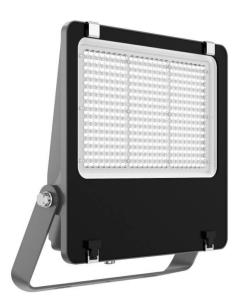

## AQUILA II

Lavov flood light from the family AQUILA II with a power of 240W and an optics 55x125°, tilt55 degrees . CCT 4000K. With a total lumen output of 38400lm and a luminous efficiency of 160lm/W.ON-OFF driver. Made in die cast aluminum and finished in Black color. IP66 and IK 08 degree of protection.

| Product                     |                 |
|-----------------------------|-----------------|
| Real power (W)              | 240             |
| Real luminous flux (Lm)     | 38400           |
| Luminous efficiency (Lm/W)  | 160             |
| Beam angle (º)              | 55x125°, tilt55 |
| Life time (h)               | 50000h L70B50   |
| IP                          | 66              |
| Electrical class insulation | Class I         |
| Colour                      | Black           |
| Control gear included       | Yes             |
| Control gear                | ON-OFF          |
| Light source                | LED             |
| Type of LED                 | 2835            |
| Colour temperature (K)      | 4000            |
| Colour consistency (SDCM)   | SDCM<5          |
| CRI                         | ≥70             |
| IK                          | 08              |