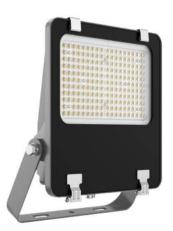

## AQUILA II

Lavov flood light from the family AQUILA II with a power of 240W and an optics 55x125°, tilt55 degrees . CCT 4000K. With a total lumen output of 38400lm and a luminous efficiency of 160lm/W.ON-OFF driver. Made in die cast aluminum and finished in Black color. IP66 and IK 08 degree of protection.

| Product                     |                 |
|-----------------------------|-----------------|
| Real power (W)              | 240             |
| Real luminous flux (Lm)     | 38400           |
| Luminous efficiency (Lm/W)  | 160             |
| Beam angle (º)              | 55x125°, tilt55 |
| Life time (h)               | 50000h L70B50   |
| IP                          | 66              |
| Electrical class insulation | Class I         |
| Colour                      | Black           |
| Control gear included       | Yes             |
| Control gear                | ON-OFF          |
| Light source                | LED             |
| Type of LED                 | 2835            |
| Colour temperature (K)      | 4000            |
| Colour consistency (SDCM)   | SDCM<5          |
| CRI                         | ≥70             |
| IK                          | 08              |