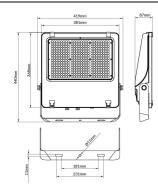

(W)              | 240             |
| Real luminous flux (Lm)     | 38400           |
| Luminous efficiency (Lm/W)  | 160             |
| Beam angle (º)              | 55x125°, tilt55 |
| Life time (h)               | 50000h L70B50   |
| IP                          | 66              |
| Electrical class insulation | Class I         |
| Colour                      | Black           |
| Control gear included       | Yes             |
| Control gear                | ON-OFF          |
| Light source                | LED             |
| Type of LED                 | 2835            |
| Colour temperature (K)      | 4000            |
| Colour consistency (SDCM)   | SDCM<5          |
| CRI                         | ≥70             |
| IK                          | 08              |

## Scheme