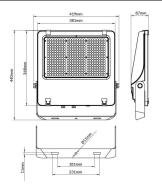

## **AQUILA II**

Lavov flood light from the family AQUILA II with a power of 240W and an optics 55x125°, tilt55 degrees . CCT 4000K. With a total lumen output of 38400lm and a luminous efficiency of 160lm/W.ON-OFF driver. Made in die cast aluminum and finished in Black color. IP66 and IK 08 degree of protection.

| Product                     |                 |
|-----------------------------|-----------------|
| Real power (W)              | 240             |
| Real luminous flux (Lm)     | 38400           |
| Luminous efficiency (Lm/W)  | 160             |
| Beam angle (º)              | 55x125°, tilt55 |
| Life time (h)               | 50000h L70B50   |
| IP                          | 66              |
| Electrical class insulation | Class I         |
| Colour                      | Black           |
| Control gear included       | Yes             |
| Control gear                | ON-OFF          |
| Light source                | LED             |
| Type of LED                 | 2835            |
| Colour temperature (K)      | 4000            |
| Colour consistency (SDCM)   | SDCM<5          |
| CRI                         | ≥70             |
| IK                          | 08              |