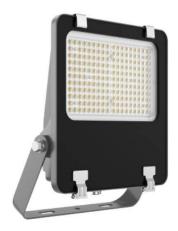

## **AQUILA II**

Lavov flood light from the family AQUILA II with a power of 240W and an optics 55x125°, tilt55 degrees . CCT 4000K. With a total lumen output of 38400lm and a luminous efficiency of 160lm/W.ON-OFF driver. Made in die cast aluminum and finished in Black color. IP66 and IK 08 degree of protection.