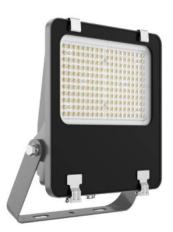

## AQUILA II

Lavov flood light from the family AQUILA II with a power of 240W and an optics 55x125°, tilt55 degrees . CCT 4000K. With a total lumen output of 38400Im and a luminous efficiency of 160Im/W.DALI driver. Made in die cast aluminum and finished in Black color. IP66 and IK 08 degree of protection.

| Product                     |                 |
|-----------------------------|-----------------|
| Real power (W)              | 240             |
| Real luminous flux (Lm)     | 38400           |
| Luminous efficiency (Lm/W)  | 160             |
| Beam angle (º)              | 55x125°, tilt55 |
| Life time (h)               | 50000h L70B50   |
| IP                          | 66              |
| Electrical class insulation | Class I         |
| Colour                      | Black           |
| Control gear included       | Yes             |
| Control gear                | DALI            |
| Light source                | LED             |
| Type of LED                 | 2835            |
| Colour temperature (K)      | 4000            |
| Colour consistency (SDCM)   | SDCM<5          |
| CRI                         | ≥70             |
| IK                          | 08              |