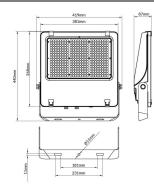

(W)              | 240             |
| Real luminous flux (Lm)     | 38400           |
| Luminous efficiency (Lm/W)  | 160             |
| Beam angle (º)              | 55x125°, tilt55 |
| Life time (h)               | 50000h L70B50   |
| IP                          | 66              |
| Electrical class insulation | Class I         |
| Colour                      | Black           |
| Control gear included       | Yes             |
| Control gear                | DALI            |
| Light source                | LED             |
| Type of LED                 | 2835            |
| Colour temperature (K)      | 4000            |
| Colour consistency (SDCM)   | SDCM<5          |
| CRI                         | ≥70             |
| IK                          | 08              |

## Scheme