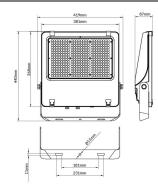

(W)              | 240             |
| Real luminous flux (Lm)     | 38400           |
| Luminous efficiency (Lm/W)  | 160             |
| Beam angle (º)              | 55x125°, tilt55 |
| Life time (h)               | 50000h L70B50   |
| IP                          | 66              |
| Electrical class insulation | Class I         |
| Colour                      | Black           |
| Control gear included       | Yes             |
| Control gear                | DALI            |
| Light source                | LED             |
| Type of LED                 | 2835            |
| Colour temperature (K)      | 4000            |
| Colour consistency (SDCM)   | SDCM<5          |
| CRI                         | ≥70             |
| IK                          | 08              |

## Scheme