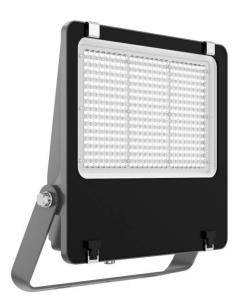

## AQUILA II

Lavov flood light from the family AQUILA II with a power of 240W and an optics 55x125°, tilt55 degrees . CCT 4000K. With a total lumen output of 38400lm and a luminous efficiency of 160lm/W.DALI driver. Made in die cast aluminum and finished in Black color. IP66 and IK 08 degree of protection.

| Product                     |                 |
|-----------------------------|-----------------|
| Real power (W)              | 240             |
| Real luminous flux (Lm)     | 38400           |
| Luminous efficiency (Lm/W)  | 160             |
| Beam angle (º)              | 55x125°, tilt55 |
| Life time (h)               | 50000h L70B50   |
| IP                          | 66              |
| Electrical class insulation | Class I         |
| Colour                      | Black           |
| Control gear included       | Yes             |
| Control gear                | DALI            |
| Light source                | LED             |
| Type of LED                 | 2835            |
| Colour temperature (K)      | 4000            |
| Colour consistency (SDCM)   | SDCM<5          |
| CRI                         | ≥70             |
| IK                          | 08              |