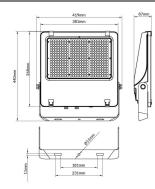

(W)              | 240             |
| Real luminous flux (Lm)     | 38400           |
| Luminous efficiency (Lm/W)  | 160             |
| Beam angle (º)              | 55x125°, tilt55 |
| Life time (h)               | 50000h L70B50   |
| IP                          | 66              |
| Electrical class insulation | Class I         |
| Colour                      | Black           |
| Control gear included       | Yes             |
| Control gear                | DALI            |
| Light source                | LED             |
| Type of LED                 | 2835            |
| Colour temperature (K)      | 4000            |
| Colour consistency (SDCM)   | SDCM<5          |
| CRI                         | ≥70             |
| ΙК                          | 08              |

## Scheme