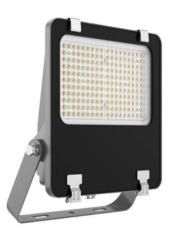

## AQUILA II

Lavov flood light from the family AQUILA II with a power of 240W and an optics 55x125°, tilt55 degrees . CCT 4000K. With a total lumen output of 38400Im and a luminous efficiency of 160Im/W.DALI driver. Made in die cast aluminum and finished in Black color. IP66 and IK 08 degree of protection.