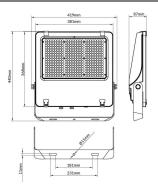

--|
| Real power (W)              | 240            |
| Real luminous flux (Lm)     | 38400          |
| Luminous efficiency (Lm/W)  | 160            |
| Beam angle (º)              | 26x60° tilt10° |
| Life time (h)               | 50000h L70B50  |
| IP                          | 66             |
| Electrical class insulation | Class I        |
| Colour                      | Black          |
| Control gear included       | Yes            |
| Control gear                | ON-OFF         |
| Light source                | LED            |
| Type of LED                 | 2835           |
| Colour temperature (K)      | 4000           |
| Colour consistency (SDCM)   | SDCM<5         |
| CRI                         | ≥70            |
| IK                          | 08             |

## Scheme