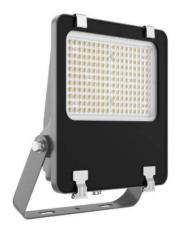

## **AQUILA II**

Lavov flood light from the family AQUILA II with a power of 240W and an optics 26x60° tilt10° degrees . CCT 4000K. With a total lumen output of 38400lm and a luminous efficiency of 160lm/W.ON-OFF driver. Made in die cast aluminum and finished in Black color. IP66 and IK 08 degree of protection.