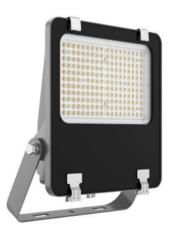

## AQUILA II

Lavov flood light from the family AQUILA II with a power of 240W and an optics 26x60° tilt10° degrees . CCT 4000K. With a total lumen output of 38400Im and a luminous efficiency of 160Im/W.ON-OFF driver. Made in die cast aluminum and finished in Black color. IP66 and IK 08 degree of protection.

| Product                     |                |
|-----------------------------|----------------|
| Real power (W)              | 240            |
| Real luminous flux (Lm)     | 38400          |
| Luminous efficiency (Lm/W)  | 160            |
| Beam angle (º)              | 26x60° tilt10° |
| Life time (h)               | 50000h L70B50  |
| IP                          | 66             |
| Electrical class insulation | Class I        |
| Colour                      | Black          |
| Control gear included       | Yes            |
| Control gear                | ON-OFF         |
| Light source                | LED            |
| Type of LED                 | 2835           |
| Colour temperature (K)      | 4000           |
| Colour consistency (SDCM)   | SDCM<5         |
| CRI                         | ≥70            |
| IK                          | 08             |