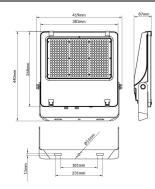

--|
| Real power (W)              | 240            |
| Real luminous flux (Lm)     | 38400          |
| Luminous efficiency (Lm/W)  | 160            |
| Beam angle (º)              | 26x60° tilt10° |
| Life time (h)               | 50000h L70B50  |
| IP                          | 66             |
| Electrical class insulation | Class I        |
| Colour                      | Black          |
| Control gear included       | Yes            |
| Control gear                | ON-OFF         |
| Light source                | LED            |
| Type of LED                 | 2835           |
| Colour temperature (K)      | 4000           |
| Colour consistency (SDCM)   | SDCM<5         |
| CRI                         | ≥70            |
| IK                          | 08             |

## Scheme