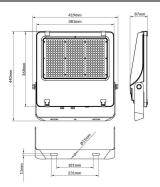

--|
| Real power (W)              | 240            |
| Real luminous flux (Lm)     | 38400          |
| Luminous efficiency (Lm/W)  | 160            |
| Beam angle (º)              | 26x60° tilt10° |
| Life time (h)               | 50000h L70B50  |
| IP                          | 66             |
| Electrical class insulation | Class I        |
| Colour                      | Black          |
| Control gear included       | Yes            |
| Control gear                | ON-OFF         |
| Light source                | LED            |
| Type of LED                 | 2835           |
| Colour temperature (K)      | 4000           |
| Colour consistency (SDCM)   | SDCM<5         |
| CRI                         | ≥70            |
| IK                          | 08             |

## Scheme