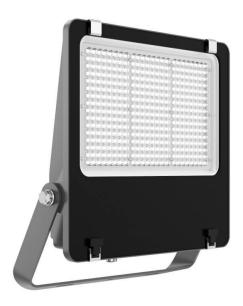

## **AQUILA II**

Lavov flood light from the family AQUILA II with a power of 240W and an optics 26x60° tilt10° degrees . CCT 4000K. With a total lumen output of 38400lm and a luminous efficiency of 160lm/W.ON-OFF driver. Made in die cast aluminum and finished in Black color. IP66 and IK 08 degree of protection.