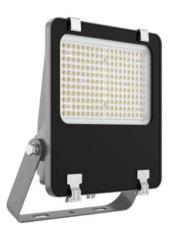

## AQUILA II

Lavov flood light from the family AQUILA II with a power of 240W and an optics 26x60° tilt10° degrees . CCT 4000K. With a total lumen output of 38400lm and a luminous efficiency of 160lm/W.ON-OFF driver. Made in die cast aluminum and finished in Black color. IP66 and IK 08 degree of protection.

| Product                     |                |
|-----------------------------|----------------|
| Real power (W)              | 240            |
| Real luminous flux (Lm)     | 38400          |
| Luminous efficiency (Lm/W)  | 160            |
| Beam angle (º)              | 26x60° tilt10° |
| Life time (h)               | 50000h L70B50  |
| IP                          | 66             |
| Electrical class insulation | Class I        |
| Colour                      | Black          |
| Control gear included       | Yes            |
| Control gear                | ON-OFF         |
| Light source                | LED            |
| Type of LED                 | 2835           |
| Colour temperature (K)      | 4000           |
| Colour consistency (SDCM)   | SDCM<5         |
| CRI                         | ≥70            |
| IK                          | 08             |