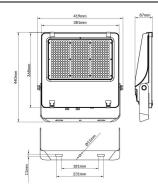

--|
| Real power (W)              | 240            |
| Real luminous flux (Lm)     | 38400          |
| Luminous efficiency (Lm/W)  | 160            |
| Beam angle (º)              | 26x60° tilt10° |
| Life time (h)               | 50000h L70B50  |
| IP                          | 66             |
| Electrical class insulation | Class I        |
| Colour                      | Black          |
| Control gear included       | Yes            |
| Control gear                | ON-OFF         |
| Light source                | LED            |
| Type of LED                 | 2835           |
| Colour temperature (K)      | 4000           |
| Colour consistency (SDCM)   | SDCM<5         |
| CRI                         | ≥70            |
| IK                          | 08             |

## Scheme