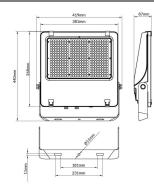

|
| Real power (W)              | 240            |
| Real luminous flux (Lm)     | 38400          |
| Luminous efficiency (Lm/W)  | 160            |
| Beam angle (º)              | 26x60° tilt10° |
| Life time (h)               | 50000h L70B50  |
| IP                          | 66             |
| Electrical class insulation | Class I        |
| Colour                      | Black          |
| Control gear included       | Yes            |
| Control gear                | DALI           |
| Light source                | LED            |
| Type of LED                 | 2835           |
| Colour temperature (K)      | 4000           |
| Colour consistency (SDCM)   | SDCM<5         |
| CRI                         | ≥70            |
| IK                          | 08             |

## Scheme