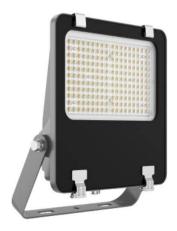

## **AQUILA II**

Lavov flood light from the family AQUILA II with a power of 240W and an optics 26x60° tilt10° degrees . CCT 4000K. With a total lumen output of 38400lm and a luminous efficiency of 160lm/W.DALI driver. Made in die cast aluminum and finished in Black color. IP66 and IK 08 degree of protection.

| Product                     |                |
|-----------------------------|----------------|
| Real power (W)              | 240            |
| Real luminous flux (Lm)     | 38400          |
| Luminous efficiency (Lm/W)  | 160            |
| Beam angle (º)              | 26x60° tilt10° |
| Life time (h)               | 50000h L70B50  |
| IP                          | 66             |
| Electrical class insulation | Class I        |
| Colour                      | Black          |
| Control gear included       | Yes            |
| Control gear                | DALI           |
| Light source                | LED            |
| Type of LED                 | 2835           |
| Colour temperature (K)      | 4000           |
| Colour consistency (SDCM)   | SDCM<5         |
| CRI                         | ≥70            |
| IK                          | 08             |