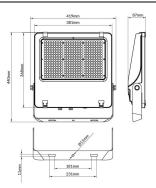

--|
| Real power (W)              | 240            |
| Real luminous flux (Lm)     | 38400          |
| Luminous efficiency (Lm/W)  | 160            |
| Beam angle (º)              | 26x60° tilt10° |
| Life time (h)               | 50000h L70B50  |
| IP                          | 66             |
| Electrical class insulation | Class I        |
| Colour                      | Black          |
| Control gear included       | Yes            |
| Control gear                | DALI           |
| Light source                | LED            |
| Type of LED                 | 2835           |
| Colour temperature (K)      | 4000           |
| Colour consistency (SDCM)   | SDCM<5         |
| CRI                         | ≥70            |
| IK                          | 08             |

## Scheme