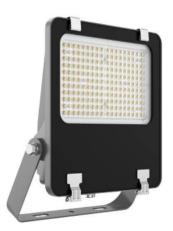

## AQUILA II

Lavov flood light from the family AQUILA II with a power of 300W and an optics 25<sup>o</sup> degrees . CCT 4000K. With a total lumen output of 48000lm and a luminous efficiency of 160lm/W.ON-OFF driver. Made in die cast aluminum and finished in Black color. IP66 and IK 08 degree of protection.