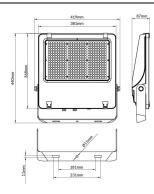

| Scheme |
|--------|
|        |

| 300           |
|---------------|
| 48000         |
| 160           |
| 25º           |
| 50000h L70B50 |
| 66            |
| Class I       |
| Black         |
| Yes           |
| ON-OFF        |
| LED           |
| 2835          |
| 4000          |
| SDCM<5        |
| ≥70           |
| 08            |
|               |