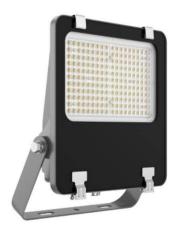

## AQUILA II

Lavov flood light from the family AQUILA II with a power of 300W and an optics 25° degrees . CCT 4000K. With a total lumen output of 48000lm and a luminous efficiency of 160lm/W.ON-OFF driver. Made in die cast aluminum and finished in Black color. IP66 and IK 08 degree of protection.