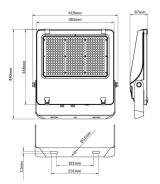

--|---------------|
| Real power (W)              | 300           |
| Real luminous flux (Lm)     | 48000         |
| Luminous efficiency (Lm/W)  | 160           |
| Beam angle (º)              | 25º           |
| Life time (h)               | 50000h L70B50 |
| IP                          | 66            |
| Electrical class insulation | Class I       |
| Colour                      | Black         |
| Control gear included       | Yes           |
| Control gear                | ON-OFF        |
| Light source                | LED           |
| Type of LED                 | 2835          |
| Colour temperature (K)      | 4000          |
| Colour consistency (SDCM)   | SDCM<5        |
| CRI                         | ≥70           |
| IK                          | 08            |

## Scheme