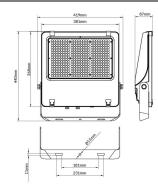

--|---------------|
| Real power (W)              | 300           |
| Real luminous flux (Lm)     | 48000         |
| Luminous efficiency (Lm/W)  | 160           |
| Beam angle (º)              | 25º           |
| Life time (h)               | 50000h L70B50 |
| IP                          | 66            |
| Electrical class insulation | Class I       |
| Colour                      | Black         |
| Control gear included       | Yes           |
| Control gear                | ON-OFF        |
| Light source                | LED           |
| Type of LED                 | 2835          |
| Colour temperature (K)      | 4000          |
| Colour consistency (SDCM)   | SDCM<5        |
| CRI                         | ≥70           |
| IK                          | 08            |

## Scheme