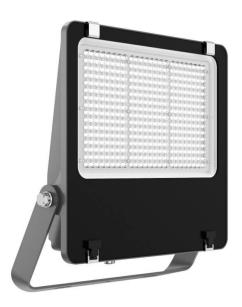

## AQUILA II

Lavov flood light from the family AQUILA II with a power of 300W and an optics 25<sup>o</sup> degrees . CCT 4000K. With a total lumen output of 48000lm and a luminous efficiency of 160lm/W.ON-OFF driver. Made in die cast aluminum and finished in Black color. IP66 and IK 08 degree of protection.

| Product                     |               |
|-----------------------------|---------------|
| Real power (W)              | 300           |
| Real luminous flux (Lm)     | 48000         |
| Luminous efficiency (Lm/W)  | 160           |
| Beam angle (º)              | 25º           |
| Life time (h)               | 50000h L70B50 |
| IP                          | 66            |
| Electrical class insulation | Class I       |
| Colour                      | Black         |
| Control gear included       | Yes           |
| Control gear                | ON-OFF        |
| Light source                | LED           |
| Type of LED                 | 2835          |
| Colour temperature (K)      | 4000          |
| Colour consistency (SDCM)   | SDCM<5        |
| CRI                         | ≥70           |
| IK                          | 08            |